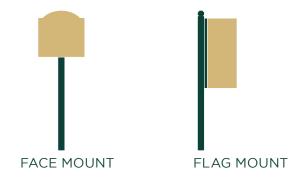

# Customer Resources **HDPE** MOUNTING OPTIONS

customerservice@brightideashops.com

800-886-8990

### HDPE SIGN -to- HDPE POST

Below are options, ideas, and guidelines for your sign installation and mounting. All signs and posts are customized to fit your project. Signs larger than 24" wide we recommend using 2 posts or a brace. Signs with a span over 72" wide we recommend using a center post or brace. Please see other documents for post finishes, colors and installation instructions.

## SINGLE POST STRUCTURES









### **DOUBLE POST STRUCTURES**









## **CUSTOM POST STRUCTURES**



**FULL POST STRUCTURE** 



**STRUCTURE** 





**STRUCTURE**