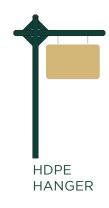

# Customer Resources **HDPE** MOUNTING OPTIONS

customerservice@brightideashops.com

800-886-8990

### HDPE SIGN -to- HDPE POST

Below are options, ideas, and guidelines for your sign installation and mounting. All signs and posts are customized to fit your project. Signs larger than 24" wide we recommend using 2 posts or a brace. Signs with a span over 72" wide we recommend using a center post or brace. Please see other documents for post finishes, colors and installation instructions.

## SINGLE POST STRUCTURES









### **DOUBLE POST STRUCTURES**









## **CUSTOM POST STRUCTURES**



**FULL POST STRUCTURE** 



**STRUCTURE** 





**STRUCTURE**