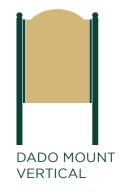

# Customer Resources **HDPE** MOUNTING OPTIONS

customerservice@brightideashops.com

800-886-8990

### HDPE SIGN -to- HDPE POST

Below are options, ideas, and guidelines for your sign installation and mounting. All signs and posts are customized to fit your project. Signs larger than 24" wide we recommend using 2 posts or a brace. Signs with a span over 72" wide we recommend using a center post or brace. Please see other documents for post finishes, colors and installation instructions.

## SINGLE POST STRUCTURES









### **DOUBLE POST STRUCTURES**









## **CUSTOM POST STRUCTURES**



**FULL POST STRUCTURE** 



**STRUCTURE** 





**STRUCTURE**