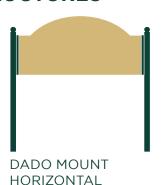

# Customer Resources **HDPE** MOUNTING OPTIONS

customerservice@brightideashops.com

800-886-8990

### HDPE SIGN -to- HDPE POST

Below are options, ideas, and guidelines for your sign installation and mounting. All signs and posts are customized to fit your project. Signs larger than 24" wide we recommend using 2 posts or a brace. Signs with a span over 72" wide we recommend using a center post or brace. Please see other documents for post finishes, colors and installation instructions.

## SINGLE POST STRUCTURES









### **DOUBLE POST STRUCTURES**









## **CUSTOM POST STRUCTURES**



**FULL POST STRUCTURE** 



**STRUCTURE** 





**STRUCTURE**